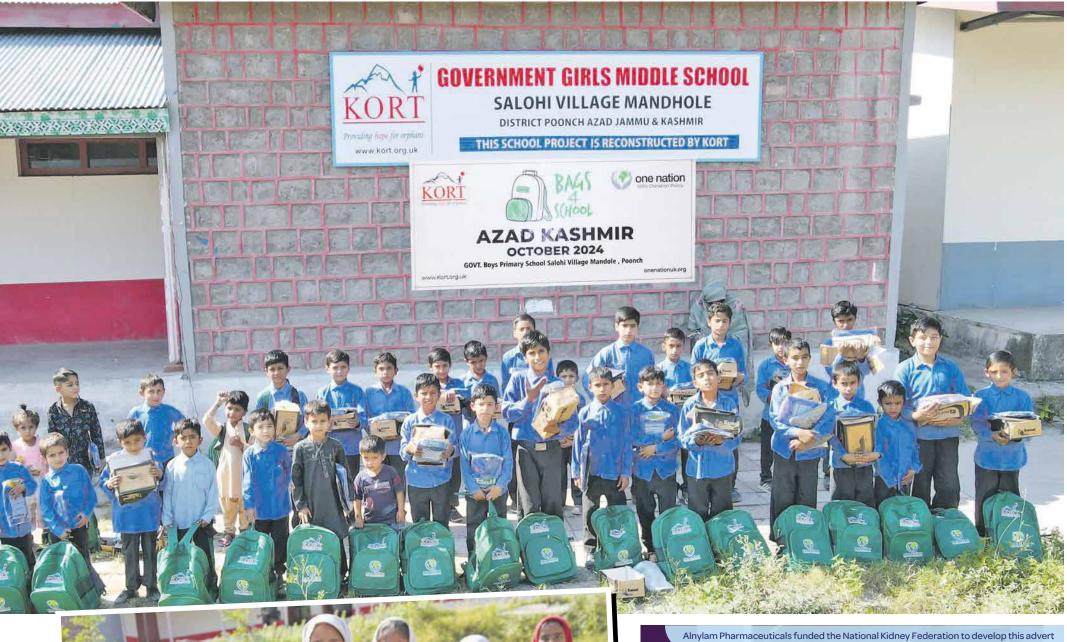

# Empowering a generation KORT's unwavering commitment to support education in Azad Jammu Kashmir

**Kashmir Orphans Relief** Trust (KORT) with support of One Nation UK continues its unwavering commitment to supporting education in Azad Jammu & Kashmir (AJK).

Through the "Education for All AJK" project, KORT proudly distributed essential educational resources, including school bags, uniforms, stationery, and shoes, to underprivileged students. This included both boys and girls schools across Naka Kharrak in Mirpur, Red Village in Jandrot and Salohi Mandhol - all in Azad Kashmir. A KORT spokesperson said:

"These supplies are more than

just materials: they are tools of empowerment and empowering voung minds today means creating leaders for tomorrow.

"At KORT, we remain dedicated to our mission of building a better tomorrow for AJK's children.

"We are deeply grateful to our partners at One Nation UK for their continued support in making this dream a reality.

"At KORT we pay special focus on girls' education, ensuring equal opportunities for all, as we strive to create an inclusive environment where every child can flourish.