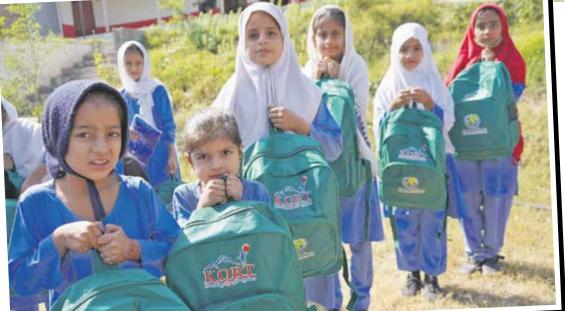

# Empowering a generation KORT's unwavering commitment to support education in Azad Jammu Kashmir

**Kashmir Orphans Relief** Trust (KORT) with support of One Nation UK continues its unwavering commitment to supporting education in Azad Jammu & Kashmir (AJK).

Through the "Education for All AJK" project, KORT proudly distributed essential educational resources, including school bags, uniforms, stationery, and shoes, to underprivileged students. This included both boys and girls schools across Naka Kharrak in Mirpur, Red Village in Jandrot and Salohi Mandhol - all in Azad Kashmir. A KORT spokesperson said:

"These supplies are more than

just materials: they are tools of empowerment and empowering voung minds today means creating leaders for tomorrow.

"At KORT, we remain dedicated to our mission of building a better tomorrow for AJK's children.

"We are deeply grateful to our partners at One Nation UK for their continued support in making this dream a reality.

"At KORT we pay special focus on girls' education, ensuring equal opportunities for all, as we strive to create an inclusive environment where every child can flourish.