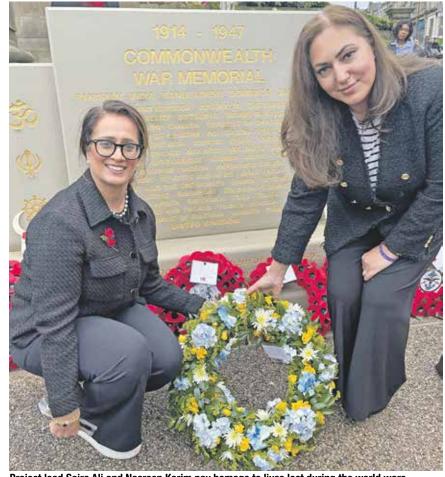

### Project lead Saira Ali and Nasreen Karim pay homage to lives lost during the world wars

# Lest we forget

History made as **Bradford becomes** home to the first Commonwealth War Memorial outside of London

TABLE N

Bradford has made history with the unveiling of the first Commonwealth War Memorial outside of London.

Unveiled on on Wednesday 6th November, the new memorial beside the Bradford Cenotaph, provides a lasting tribute to the bravery of the 5.1 million men and women from across the Commonwealth who joined the World War One and World War Two efforts.

The unveiling aligns with Bradford's designation as the City of Culture, further solidifying the city's commitment to celebrating its diverse heritage and fostering a legacy of remembrance.

The design of the Commonwealth War Memorial, carefully crafted to reflect both history and unity, has been led by Landscape Architect Saira Ali.