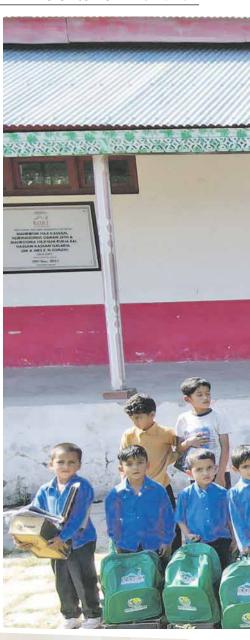

# Empowering a generation KORT's unwavering commitment to support education in Azad Jammu Kashmir

**Kashmir Orphans Relief** Trust (KORT) with support of One Nation UK continues its unwavering commitment to supporting education in Azad Jammu & Kashmir (AJK).

Through the "Education for All AJK" project, KORT proudly distributed essential educational resources, including school bags, uniforms, stationery, and shoes, to underprivileged students. This included both boys and girls schools across Naka Kharrak in Mirpur, Red Village in Jandrot and Salohi Mandhol - all in Azad Kashmir. A KORT spokesperson said: