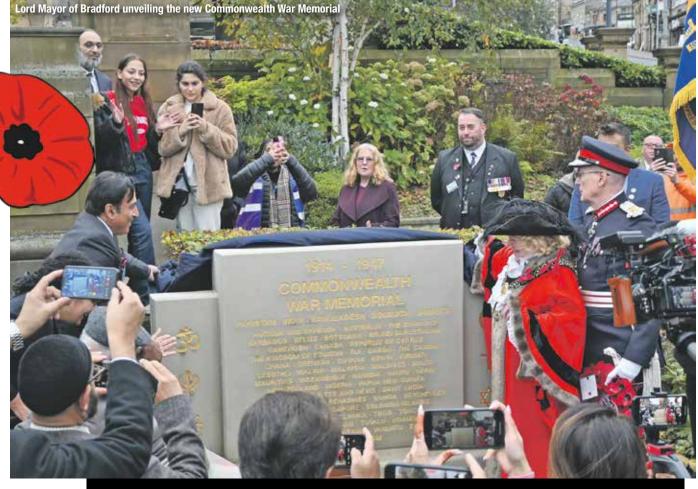

# Lest we forget

History made as **Bradford becomes** home to the first Commonwealth War Memorial outside of London

TABLE N

Bradford has made history with the unveiling of the first Commonwealth War Memorial outside of London.

Unveiled on on Wednesday 6th November, the new memorial beside the Bradford Cenotaph, provides a lasting tribute to the bravery of the 5.1 million men and women from across the Commonwealth who joined the World War One and World War Two efforts.

The unveiling aligns with Bradford's designation as the City of Culture, further solidifying the city's commitment to celebrating its diverse heritage and fostering a legacy of remembrance.

The design of the Commonwealth War Memorial, carefully crafted to reflect both history and unity, has been led by Landscape Architect Saira Ali.

The Lord Mayor of Bradford, Cllr

Bev Mullaney, led the ceremony, alongside Lord Lieutenant of West Yorkshire Ed Anderson, a representative from Commonwealth office and World War Two veteran Jack Crawford.