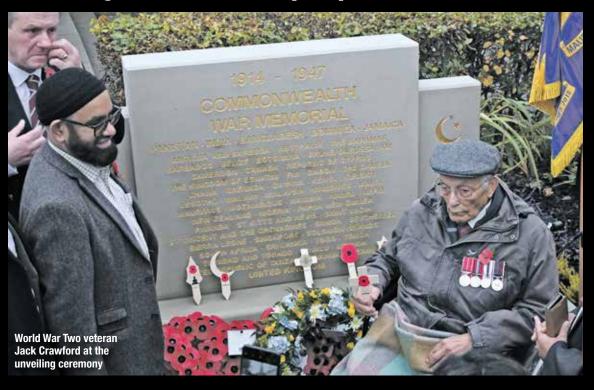

### Project lead Saira Ali and Nasreen Karim pay homage to lives lost during the world wars

# Lest we forget

History made as **Bradford becomes** home to the first Commonwealth War Memorial outside of London

TABLE N

Bradford has made history with the unveiling of the first Commonwealth War Memorial outside of London.

Unveiled on on Wednesday 6th November, the new memorial beside the Bradford Cenotaph, provides a lasting tribute to the bravery of the 5.1 million men and women from across the Commonwealth who joined the World War One and World War Two efforts.

The Lord Mayor of Bradford, Cllr

Bev Mullaney, led the ceremony, alongside Lord Lieutenant of West Yorkshire Ed Anderson, a representative from Commonwealth office and World War Two veteran Jack Crawford.