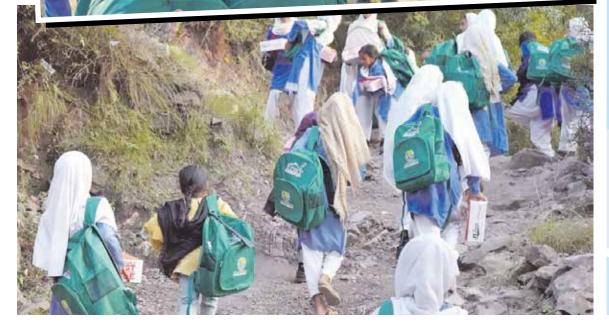

# Empowering a generation KORT's unwavering commitment to support education in Azad Jammu Kashmir

**Kashmir Orphans Relief** Trust (KORT) with support of One Nation UK continues its unwavering commitment to supporting education in Azad Jammu & Kashmir (AJK).

Through the "Education for All AJK" project, KORT proudly distributed essential educational resources, including school bags, uniforms, stationery, and shoes, to underprivileged students. This included both boys and girls schools across Naka Kharrak in Mirpur, Red Village in Jandrot and Salohi Mandhol - all in Azad Kashmir. A KORT spokesperson said:

"These supplies are more than

just materials: they are tools of empowerment and empowering voung minds today means creating leaders for tomorrow.

"At KORT, we remain dedicated to our mission of building a better tomorrow for AJK's children.

"We are deeply grateful to our partners at One Nation UK for their continued support in making this dream a reality.

"At KORT we pay special focus on girls' education, ensuring equal opportunities for all, as we strive to create an inclusive environment where every child can flourish.