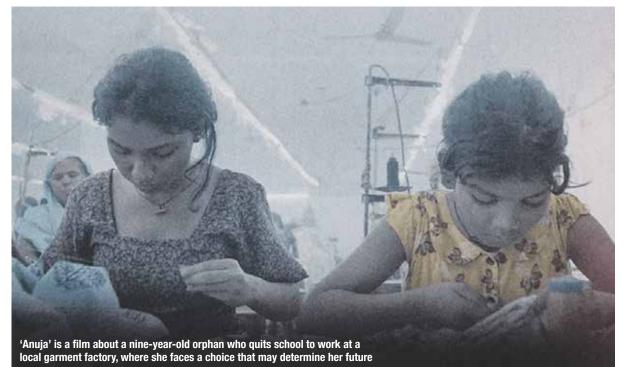

# Academy Award winner Guneet Monga Kapoor joins hands with

Adam J. Graves' for powerful OSCAR-qualified short film

> 'Anuja', the brainchild of husband and wife team Adam J. Graves and Suchitra Mattai, tells a stirring tale of two sisters struggling to find joy and opportunity in a world intent on their exploitation and

exclusion. OSCAR winner and BAFTA nominee Guneet Monga Kapoor lends her incredible expertise to this powerful short as Executive Producer. When Anuja, a precocious nine-year-old orphan, quits school to work alongside her sister at a local garment factory, she finds herself faced with a choice that will determine the fate of her future and her family.