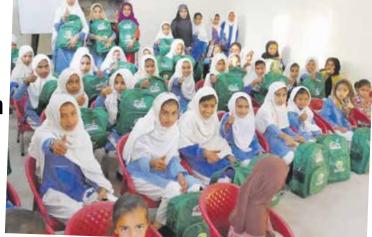

# Empowering a generation KORT's unwavering commitment to support education in Azad Jammu Kashmir

**Kashmir Orphans Relief** Trust (KORT) with support of One Nation UK continues its unwavering commitment to supporting education in Azad Jammu & Kashmir (AJK).

Through the "Education for All AJK" project, KORT proudly distributed essential educational resources, including school bags, uniforms, stationery, and shoes, to underprivileged students. This included both boys and girls schools across Naka Kharrak in Mirpur, Red Village in Jandrot and Salohi Mandhol - all in Azad Kashmir. A KORT spokesperson said:

"These supplies are more than

just materials: they are tools of empowerment and empowering voung minds today means creating leaders for tomorrow.

"At KORT, we remain dedicated to our mission of building a better tomorrow for AJK's children.

"We are deeply grateful to our partners at One Nation UK for their continued support in making this dream a reality.

"At KORT we pay special focus on girls' education, ensuring equal opportunities for all, as we strive to create an inclusive environment where every child can flourish.